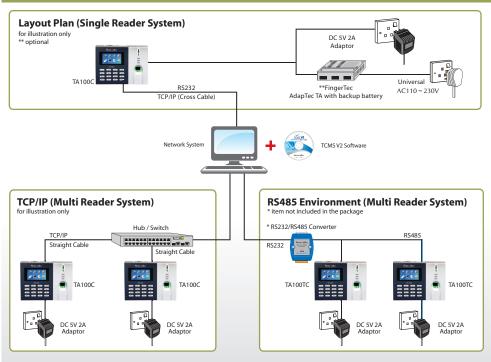

#### Manage Your Data Easily

Administration is easy with the bundled software! FingerTec's TCMS software allows you to generate reports, monitor attendance and  $\stackrel{\cdot}{\text{integrate}} \ \, \text{FingerTec} \ \, \text{with} \ \, \text{a} \ \, \text{third}$ party system