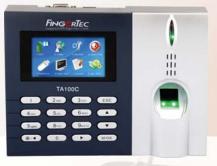

# Multiply Your Value with The TA100C

Move to the modern era of time attendance with the TA100C biometric device. With a systematic method of data collection, all your staff will have to do is scan their fingerprint and presto! - your attendance record for the day has been taken care of. The eye-catching full colour TFT screen enhances the hi-tech look of the machine, and compliments the overall look of any office environment. TA100C also has an option for you to upgrade your device with a touch screen (TA100TC), to accept card verification (TA100TCR) to provide you with ample of variety.

### **User-Friendly Icons**

Complete with configuration icons, the interface in the TA100C couldn't be more user-friendly.

#### **Full Colour Screen**

This model comes with a full colour TFT screen. Display pictures corporate advertisements, screen savers and much more on the colour screen of the terminals.